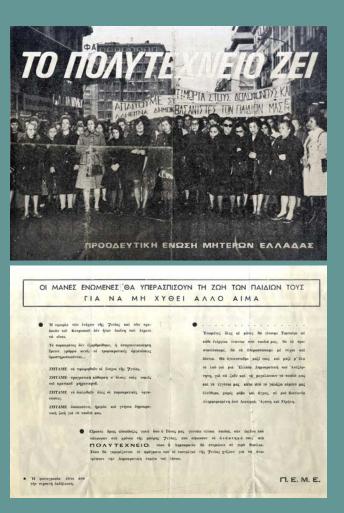

Protest march by various organizations and groups on Women's Day in Athens, 8 March 1982 ERT Archives

Initiative and demands of the Progressive Union of Greek Mothers [*PEME*] in commemoration of the Athens Polytechnic uprising <u>Contemporary Social History Archives</u>